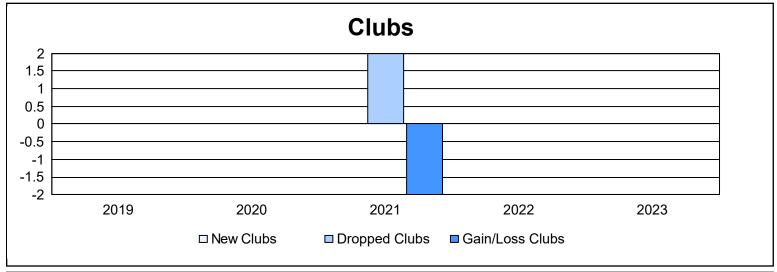

District 38 I As of June 2023 Cumulative

| Year      | New<br>Clubs | Dropped<br>Clubs | Gain/<br>Loss<br>Clubs | New<br>Members | Charter<br>Members | Reinstate<br>Members | Transfer<br>Members | Total<br>Member<br>Added | Total<br>Members<br>Dropped | Gain/<br>Loss<br>Members |
|-----------|--------------|------------------|------------------------|----------------|--------------------|----------------------|---------------------|--------------------------|-----------------------------|--------------------------|
| 2018-2019 | 0            | 0                | 0                      | 51             | 2                  | 0                    | 1                   | 54                       | 90                          | -36                      |
| 2019-2020 | 0            | 0                | 0                      | 30             | 0                  | 1                    | 0                   | 31                       | 56                          | -25                      |
| 2020-2021 | 0            | 2                | -2                     | 37             | 0                  | 1                    | 4                   | 42                       | 84                          | -42                      |
| 2021-2022 | 0            | 0                | 0                      | 48             | 0                  | 0                    | 0                   | 48                       | 75                          | -27                      |
| 2022-2023 | 0            | 0                | 0                      | 43             | 0                  | 0                    | 0                   | 43                       | 71                          | -28                      |
| Average   | 0            | 0                | 0                      | 42             | 0                  | 0                    | 1                   | 44                       | 75                          | -32                      |